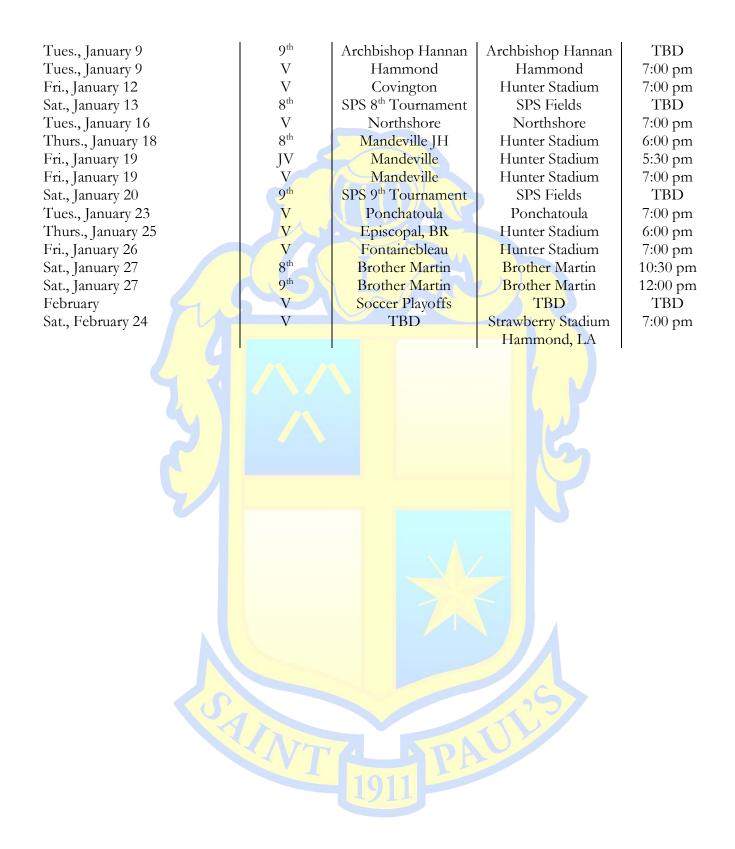

## MASTER SCHEDULE 2023-24

| _                            |                                    |                               |                               | · · · · · |
|------------------------------|------------------------------------|-------------------------------|-------------------------------|-----------|
| Date                         | Level                              | Opponent                      | Location                      | Time      |
| Wed., November 8             | V                                  | Catholic High, B R            | Hunter Stadium                | 5:30 pm   |
| Wed., November 8             | JV                                 | Catholic High, B R            | Hunter Stadium                | 7:00 pm   |
| Sat., November 11            | 8 <sup>th</sup>                    | William Pitcher JH            | Grass Soccer Field            | 11:00 am  |
| Sat., November 11            | V                                  | Ocean Springs, MS             | Ocean Springs, MS             | 1:00 pm   |
| Sat., November 11            | JV                                 | Ocean Springs, MS             | Ocean Springs, MS             | 2:30 pm   |
| Mon., November 13            | V                                  | <b>Dutc</b> htown             | Dutchtown                     | 6:00 pm   |
| Wed., November 15            | 8 <sup>th</sup>                    | Madisonville JH               | Madisonville                  | 6:00 pm   |
| Fri., Sat. November 17-18    | 9 <sup>th</sup> /JV/V              | BOSH Tournament               | Lafreniere Park               | TBA       |
| Tues., November 20           | 9 <sup>th</sup>                    | Mandeville                    | Mandeville                    | 5:30 pm   |
| Mon., November 20            | JV                                 | Mandeville                    | Mandeville High               | 7:00 pm   |
| Wed., November 29            | JV                                 | P <mark>ope J</mark> ohn Paul | Pope John Paul                | 5:30 pm   |
| Wed., November 29            | 9 <sup>th</sup>                    | Dutchtown                     | Dutchtown                     | 6:00 pm   |
| Wed., November 29            | 8 <sup>th</sup>                    | Fontainebleau JH              | <b>Fontainebleau</b>          | 7:00 pm   |
| Thurs., November 30          | $9^{\text{th}}$                    | Mandeville                    | Hunter Stadium                | 5:30 pm   |
| Thurs., November 30          | JV                                 | Mandeville                    | Hunter Stadium                | 7:00 pm   |
| Thurs. – Sat. Nov. 30 -Dec 2 | V                                  | COPA Tournament               | <mark>Bu</mark> rbank, B R    | TBA       |
| Sat., December 2             | $9^{\text{th}}$                    | Brother Martin                | H <mark>un</mark> ter Stadium | 11:00 pm  |
| Sat., December 2             | JV                                 | Brother Martin                | Hunter Stadium                | 12:30 pm  |
| Mon., December 4             | 8 <sup>th</sup>                    | Mandeville JH                 | Mandeville                    | 6:00 pm   |
| Mon., December 4             | V                                  | Bonnabel                      | TBD                           | 6:00 pm   |
| Wed., December 6             | $8^{\text{th}}$                    | Archbishop Hannan             | Hunter Stadium                | 5:00 pm   |
| Wed., December 6             | 9 <sup>th</sup>                    | Dutchtown                     | Hunter Stadium                | 6:00 pm   |
| Wed., December 6             | V                                  | St. Amant                     | Hunter Stadium                | 7:00 pm   |
| Thurs., December 7           | 8 <sup>th</sup>                    | Madisonville JH               | Coquille                      | 5:00 pm   |
| Sat., December 9             | 8 <sup>th</sup>                    | Jesuit                        | Jesuit                        | 10:00 am  |
| Sat., December 9             | 9 <sup>th</sup>                    | Jesuit                        | Jesuit                        | 11:30 am  |
| Sat., December 9             | JV                                 | Jesuit                        | Jesuit                        | 1:00 pm   |
| Sat., December 9             | V                                  | Jesuit                        | Jesuit                        | 3:30 pm   |
| Sat., December 16            | 8 <sup>th</sup>                    | Br. Martin Tourney            | Br. Martin                    | TBD       |
| Wed. – Thurs., Dec. 20-21    | V                                  | SPS Round Robin               | SPS Fields                    | TBA       |
| <i>,</i>                     |                                    | Tournament                    |                               |           |
| Sat., December 23            | $8^{	ext{th}}$                     | Brother Martin                | Hunter Stadium                | 10:30 am  |
| Sat., December 23            | $9^{\text{th}}$                    | Brother Martin                | Hunter Stadium                | 12:00 pm  |
| Thurs. – Fri., Dec. 28-30    | $9^{\text{th}}/\text{JV}/\text{V}$ | SMHS Tournament               | Burbank, B R                  | TBÅ       |
| Fri., January 5              | V                                  | Slidell                       | Slidell                       | 7:00 pm   |
| Sat., January 6              | $9^{\mathrm{th}}$                  | Pope John Paul (JV)           | Pope John Paul                | 11:00 am  |
| · J J                        | 1                                  | 1 5 0 /                       | 1 5                           | I         |